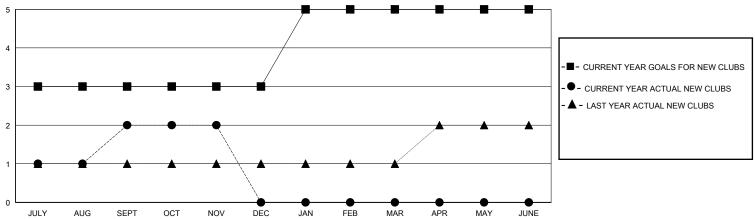

## District 3233 C

GMT: LOCATION INDIA GMT CA

| •                     |               |           |               |                       |                        |                         | •                                                  |
|-----------------------|---------------|-----------|---------------|-----------------------|------------------------|-------------------------|----------------------------------------------------|
| Clubs                 |               |           |               | Members               |                        |                         |                                                    |
| RESULTS FOR 2023-2024 |               |           |               | RESULTS FOR 2023-2024 |                        |                         |                                                    |
| QUARTER               | NEW CLUB GOAL | NEW CLUBS | DROPPED CLUBS | QUARTER MEME          | BER GROWTH NET<br>GOAL | MEMBER GROWTH<br>ACTUAL | DROPPED<br>MEMBERS ACTUAL<br>(including transfers) |
| JULY/AUG/SEPT         | 3             | 2         | 2             | JULY/AUG/SEPT         | 100                    | 144                     | 54                                                 |
| OCT/NOV/DEC           | 0             | 0         | 1             | OCT/NOV/DEC           | 50                     | 6                       | 17                                                 |
| JAN/FEB/MAR           | 2             | 0         | 0             | JAN/FEB/MAR           | 400                    | 0                       | 0                                                  |
| APR/MAY/JUNE          | 0             | 0         | 0             | APR/MAY/JUNE          | 50                     | 0                       | 0                                                  |