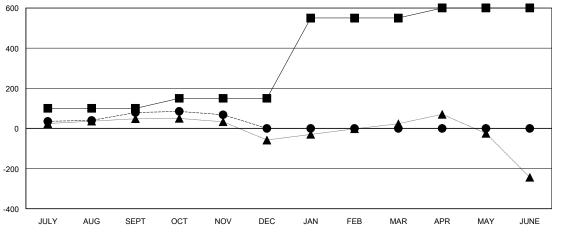

## District 3233 C

GMT: LOCATION INDIA GMT CA

| •                     |               |           |               |                       |                        |                         | •                                                  |
|-----------------------|---------------|-----------|---------------|-----------------------|------------------------|-------------------------|----------------------------------------------------|
| Clubs                 |               |           |               | Members               |                        |                         |                                                    |
| RESULTS FOR 2023-2024 |               |           |               | RESULTS FOR 2023-2024 |                        |                         |                                                    |
| QUARTER               | NEW CLUB GOAL | NEW CLUBS | DROPPED CLUBS | QUARTER MEME          | BER GROWTH NET<br>GOAL | MEMBER GROWTH<br>ACTUAL | DROPPED<br>MEMBERS ACTUAL<br>(including transfers) |
| JULY/AUG/SEPT         | 3             | 2         | 2             | JULY/AUG/SEPT         | 100                    | 144                     | 54                                                 |
| OCT/NOV/DEC           | 0             | 0         | 1             | OCT/NOV/DEC           | 50                     | 6                       | 17                                                 |
| JAN/FEB/MAR           | 2             | 0         | 0             | JAN/FEB/MAR           | 400                    | 0                       | 0                                                  |
| APR/MAY/JUNE          | 0             | 0         | 0             | APR/MAY/JUNE          | 50                     | 0                       | 0                                                  |

| _ |           |          |      |
|---|-----------|----------|------|
| _ | MEMBER GR | OWTH NET | GOAL |

Results as of: 11/30/2023

- ■ - MEMBER GROWTH ACTUAL

- ▲ - LAST YEAR MEMBERSHIP ACTUAL

| DROPPED CLUBS: 3 |    |
|------------------|----|
| DROPPED MEMBERS  |    |
| DECEASED         | 3  |
| CLUB CANCELLED   | 31 |
| OTHER            | 37 |
| TOTAL            | 71 |